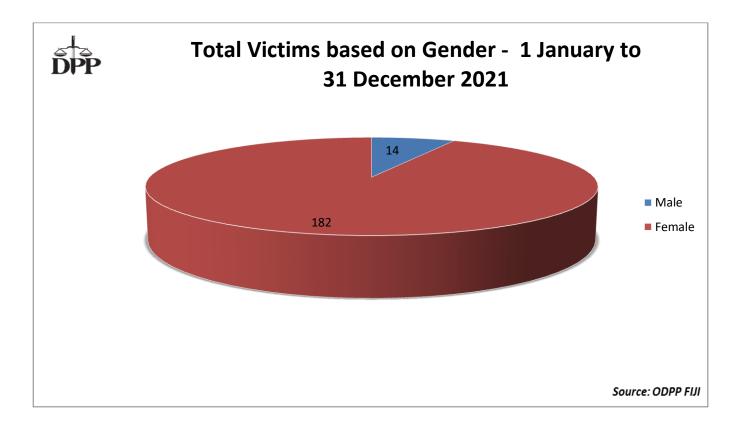

There were 196 victims of whom 136 victims were under the age of 18 years. Of the 196 victims, 182 were female and 14 were male victims

There were 202 accused persons who were male while one accused person was a female.