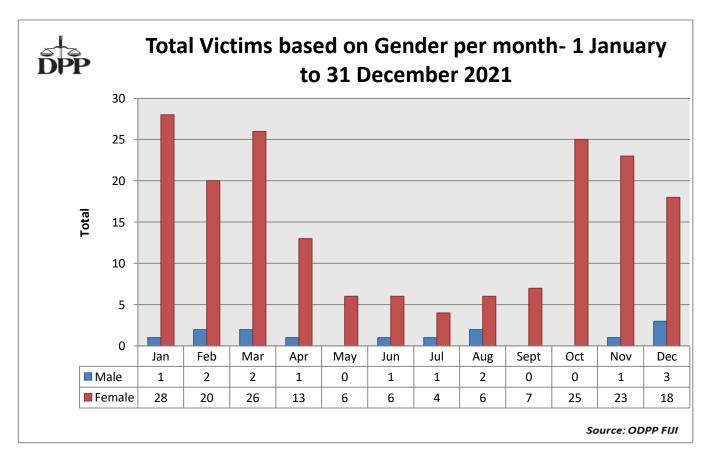

There were 196 victims of whom 136 victims were under the age of 18 years. Of the 196 victims, 182 were female and 14 were male victims

There were 202 accused persons who were male while one accused person was a female.