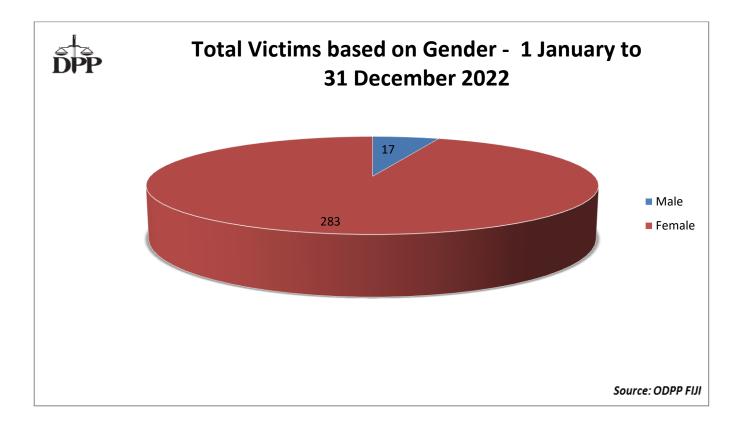

There were 300 victims of whom 188 victims were under the age of 18 years. Of the 300 victims, 283 were female and 17 were male victims.

There were 147 offences that occurred in domestic relationships or where the accused was known to the victims.